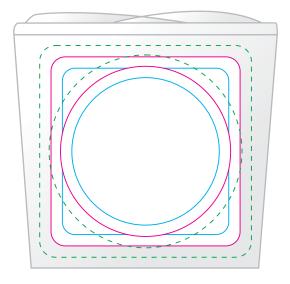

Print Area: 50mmL x 50mmH Actual print size: xxmmL x xxmmH

Print Area: 45mm Diameter

Actual print size: xxmmL x xxmmH

Max print area for copy & text Finished print area Bleed line

Print Area: 50mmL x 200mmH Actual print size: xxmmL x xxmmH

Max print area for copy & text
Finished print area
Bleed line
----

Print Area: 50mmL x 50mmH Actual print size: xxmmL x xxmmH

Print Area: 45mm Diameter Actual print size: xxmmL x xxmmH

| Max print area for copy & text Finished print area |  |
|----------------------------------------------------|--|
| rillistieu priitt area                             |  |
| Bleed line                                         |  |