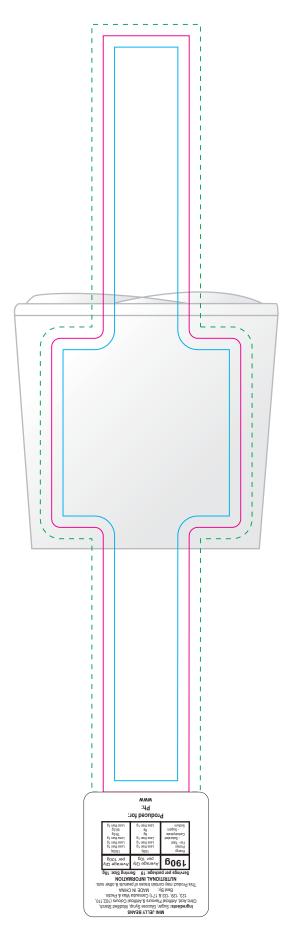

## LL3155 - Corporate Colour Mini Jelly Beans in Mini Noodle Box - Jelly Bean Colours:

Label

Below is showing at approx 75% of size

Print Area: 50mmL x 200mmH Actual print size: xxmmL x xxmmH

Max print area for copy & text Finished print area Bleed line

Print Area: 50mmL x 50mmH Actual print size: xxmmL x xxmmH

Print Area: 45mm Diameter

Actual print size: xxmmL x xxmmH

Max print area for copy & text Finished print area Bleed line

Print Area: 50mmL x 200mmH Actual print size: xxmmL x xxmmH

Max print area for copy & text
Finished print area
Bleed line
----

Print Area: 50mmL x 50mmH Actual print size: xxmmL x xxmmH

Print Area: 45mm Diameter Actual print size: xxmmL x xxmmH

| Max print area for copy & text Finished print area |  |
|----------------------------------------------------|--|
| rillistieu priitt area                             |  |
| Bleed line                                         |  |