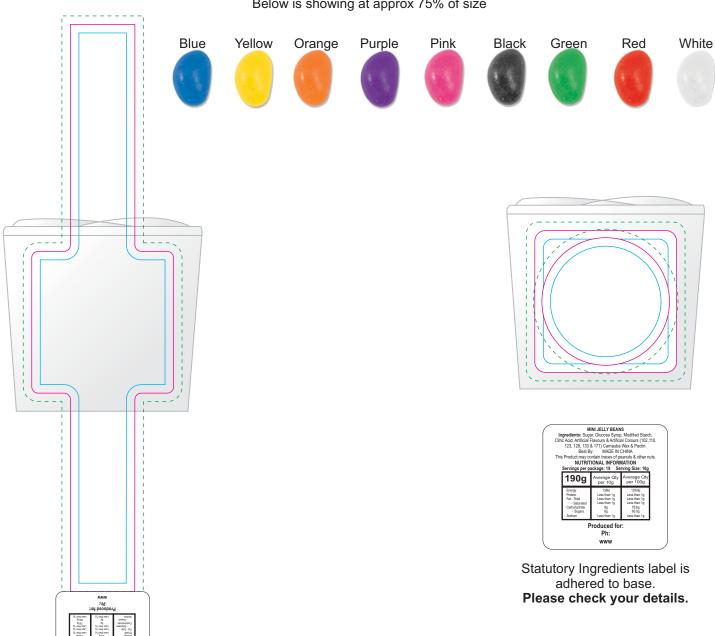

## LL3155 - Corporate Colour Mini Jelly Beans in Mini Noodle Box - Jelly Bean Colours:

Label

Below is showing at approx 75% of size

Print Area: 50mmL x 200mmH Actual print size: xxmmL x xxmmH

Max print area for copy & text Finished print area Bleed line

Print Area: 50mmL x 50mmH Actual print size: xxmmL x xxmmH

Print Area: 45mm Diameter

Actual print size: xxmmL x xxmmH

Max print area for copy & text Finished print area Bleed line

Print Area: 50mmL x 200mmH Actual print size: xxmmL x xxmmH

Max print area for copy & text
Finished print area
Bleed line
----

Print Area: 50mmL x 50mmH Actual print size: xxmmL x xxmmH

Print Area: 45mm Diameter Actual print size: xxmmL x xxmmH

| Max print area for copy & text Finished print area |  |
|----------------------------------------------------|--|
| rillistieu priitt area                             |  |
| Bleed line                                         |  |