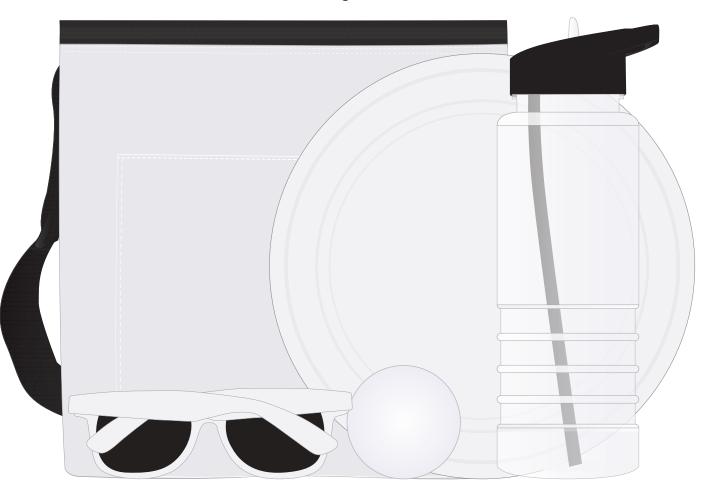

LL8296 - Bondi Kit - Subzero Cooler: INSERT High Bounce Ball: INSERT Sunglasses: INSERT Flyer: INSERT & Tahiti Water Bottle: INSERT