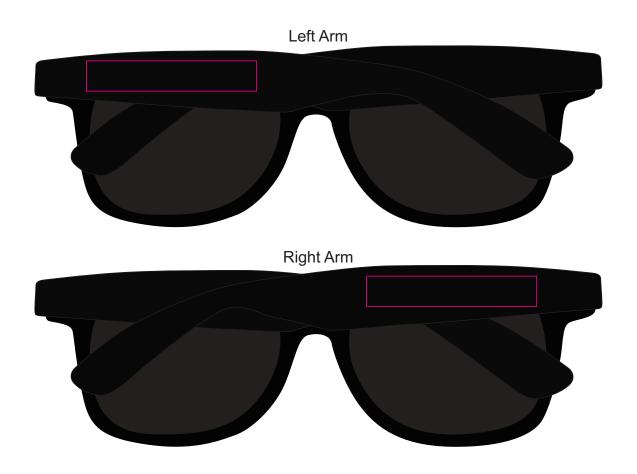

Finished print area - Pad Print Finished print area - Digital Print

Below at 20% of actual size

Pad - Left Arm / Right Arm
Print Area: 45mmL x 8mmH
Actual print size: xxmmL x xxmmH

Finished print area ———