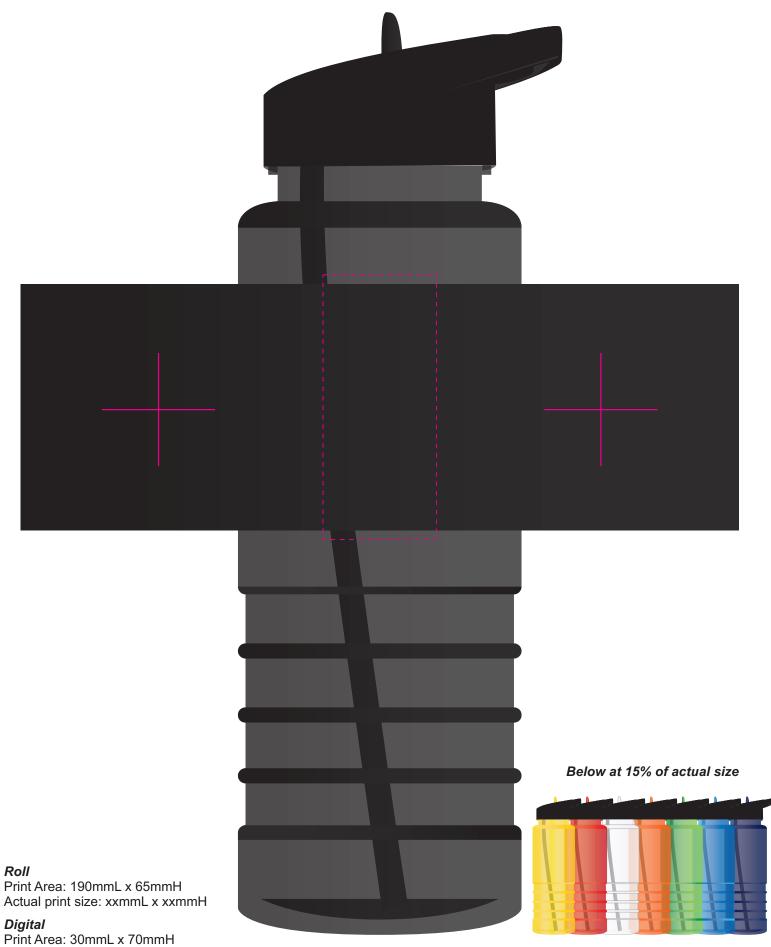

i Kit - Subzero Cooler: INSERT High Bounce Ball: INSERT Sunglasses: INSERT Flyer: INSERT & Tahiti Water Bottle: INSERT



## Below showing at 50% of size













LID - Screen Print

Print area: 150mmL x 80mmH Actual print size: xxmmL x xxmmH







Actual print size: xxmmL x xxmmH

Pad

**Digital**Print Area: 25mm Diameter Actual print size: xxmmL x xxmmH

Finished print area - Pad Print Finished print area - Digital Print



Below at 20% of actual size



Pad - Left Arm / Right Arm
Print Area: 45mmL x 8mmH
Actual print size: xxmmL x xxmmH

Finished print area ———



## Below at 50% of actual size



**Screen/Digital**Print Area: 140mm Diameter Actual print size: xxmmL x xxmmH





Actual print size: xxmmL x xxmmH

Finished print area - Roll Print Finished print area - Digital Print