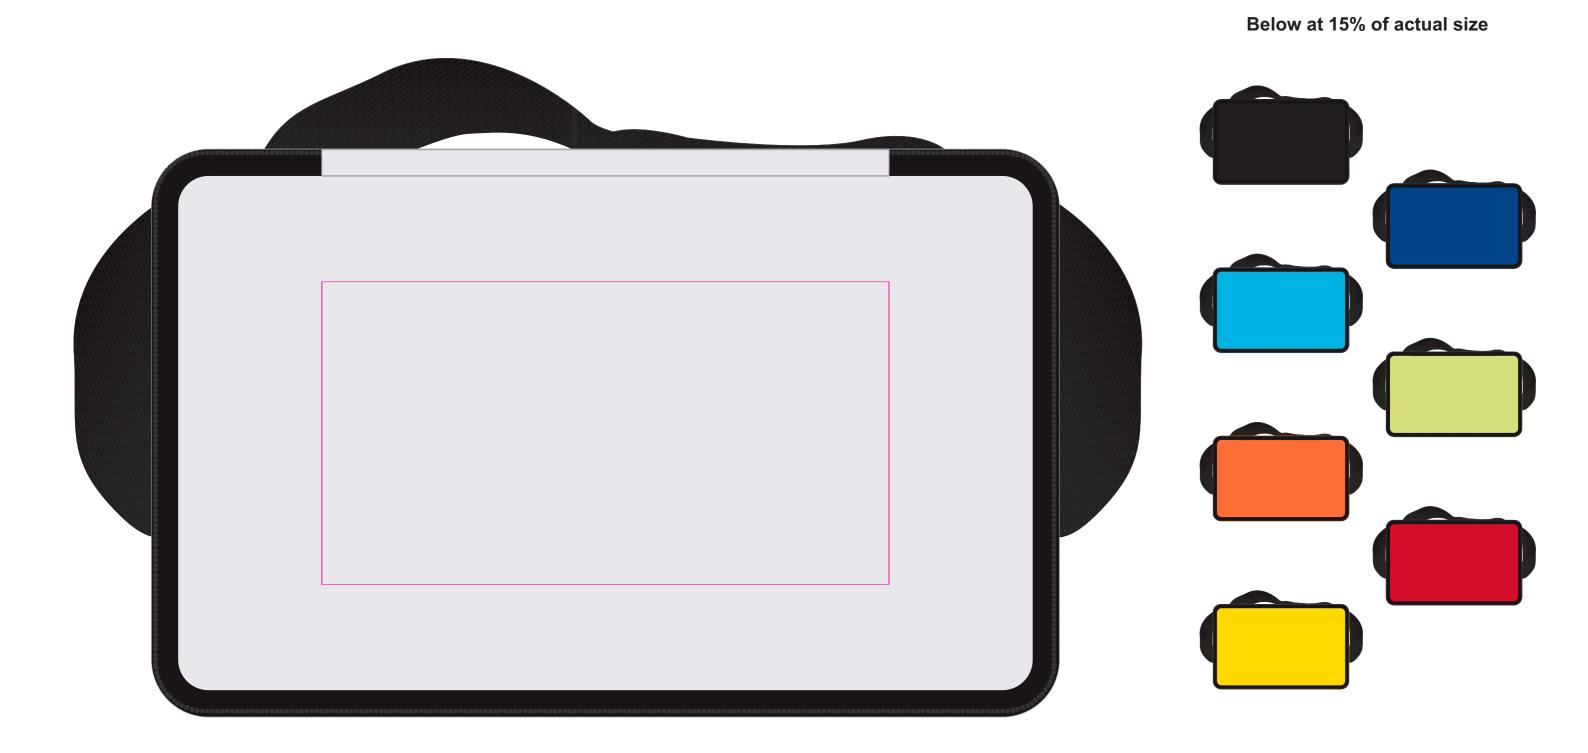

Finished print area - Pad Print Finished print area - Digital Print

Below at 20% of actual size

Pad - Left Arm / Right Arm
Print Area: 45mmL x 8mmH
Actual print size: xxmmL x xxmmH

Finished print area ———