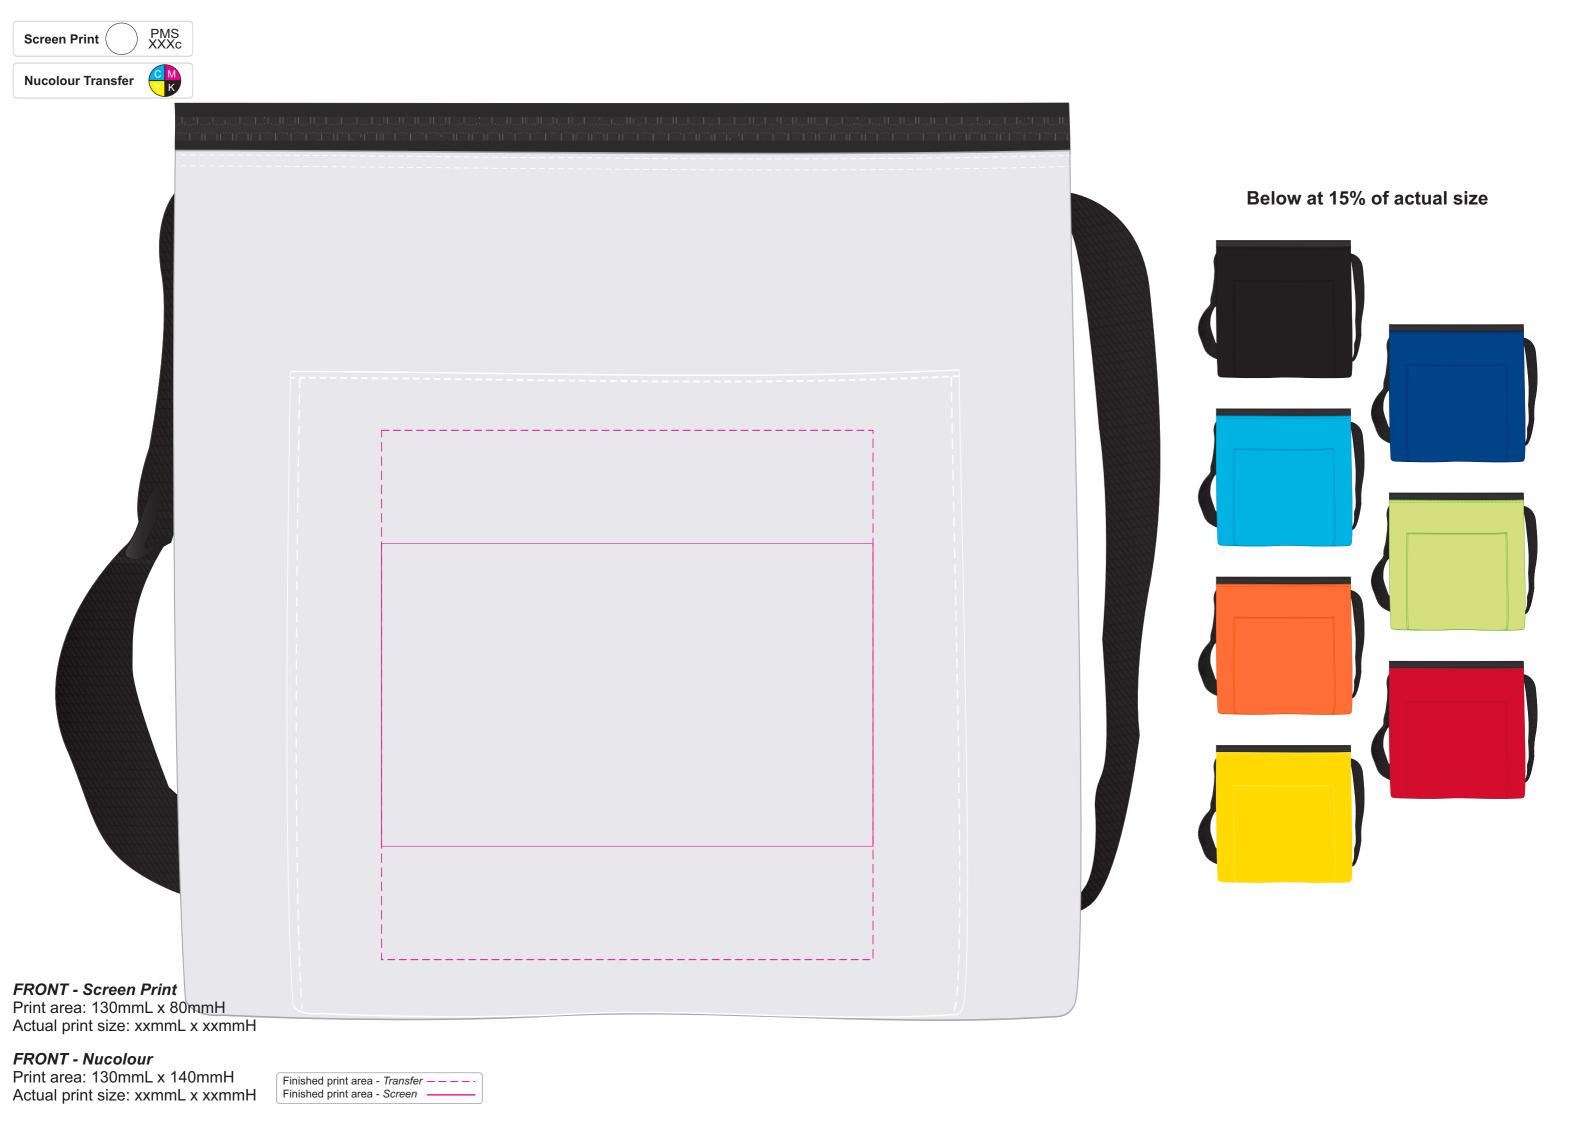

## Below showing at 50% of size

LID - Screen Print

Print area: 150mmL x 80mmH Actual print size: xxmmL x xxmmH

Actual print size: xxmmL x xxmmH

Pad

**Digital**Print Area: 25mm Diameter Actual print size: xxmmL x xxmmH