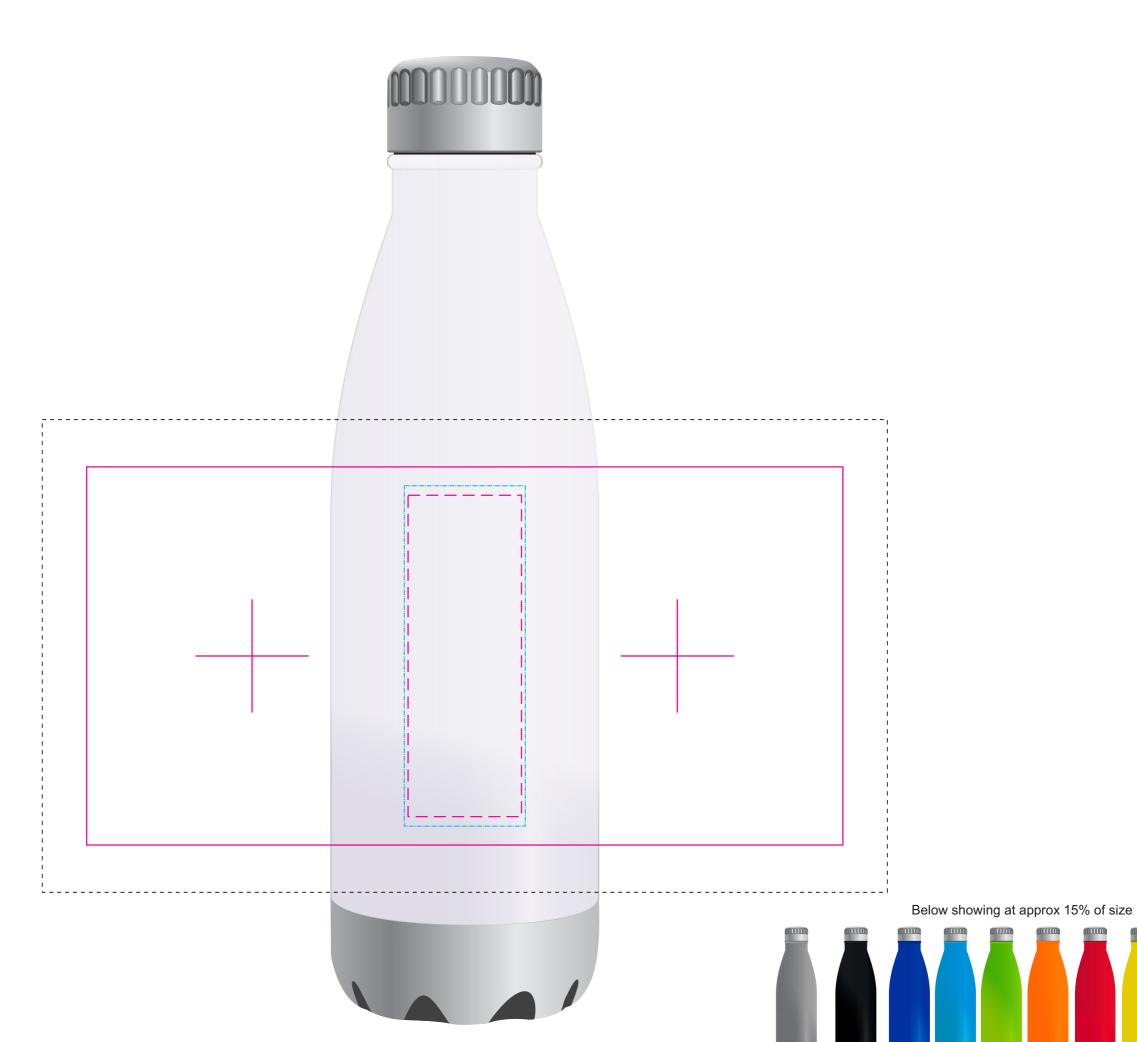

### Below showing at approx 20% of size

#### Roll/Screen

Print Area: 200mmL x 100mmH Actual print size: xxmmL x xxmmH

## Digital

Print Area: 30mmL x 85mmH Actual print size: xxmmL x xxmmH

#### **Digital Rotary - Joined Wrap** Print area: 223.5mmL x 125mmH

Print area: 223.5mmL x 125mmH Actual print size: xxmmL x xxmmH

#### Laser

Print Area: 32mmL x 90mmH Actual print size: xxmmL x xxmmH