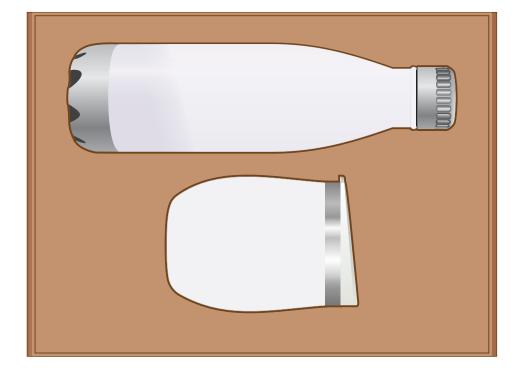

## Digital

Print Area: 30mmL x 85mmH Actual print size: xxmmL x xxmmH

#### **Digital Rotary - Joined Wrap** Print area: 223.5mmL x 125mmH

Print area: 223.5mmL x 125mmH Actual print size: xxmmL x xxmmH

#### Laser

Print Area: 32mmL x 90mmH Actual print size: xxmmL x xxmmH