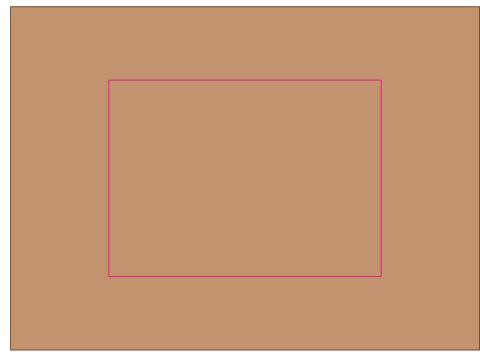

### Gift box

#### Roll/Screen

Print Area: 200mmL x 100mmH Actual print size: xxmmL x xxmmH