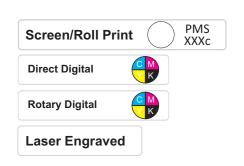

# LL8451 - Pura Cardboard Gift Set - Gift box Extra Large Natural, Cascade Cup: & Soda Stainless 700mmL Single walled:

Screen Print PMS XXXc

Pad Print PMS XXXc

Laser Engraved - White Oxidisation

Direct Digital PMS Standard Digital print withdrawn on Silver

**Rotary Digital** 