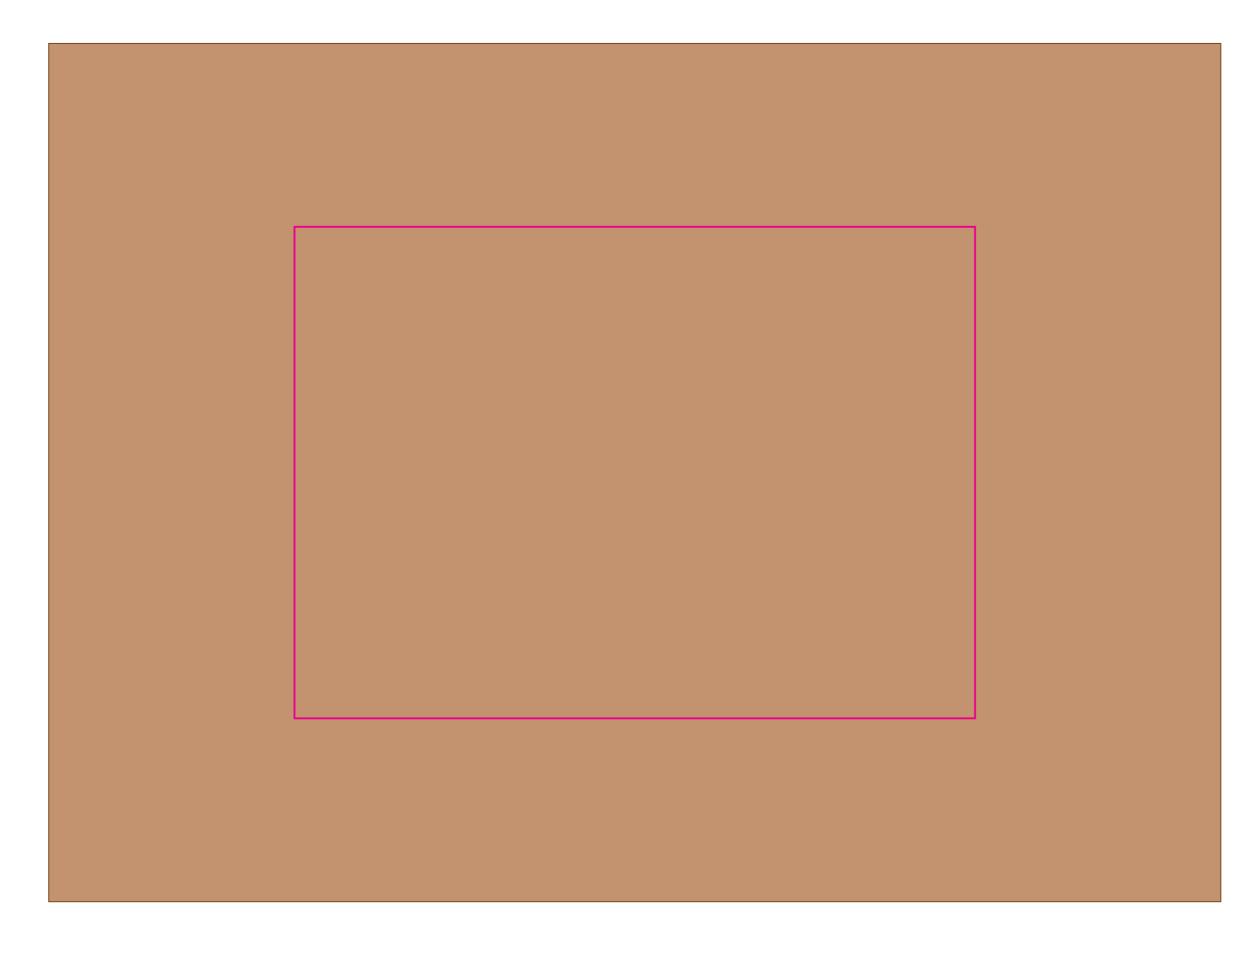

**Rotary Digital** 

# LL8451 - Pura Cardboard Gift Set - Gift box Extra Large Natural, Cascade Cup: & Soda Stainless 700mmL Single walled:

Screen Print PMS XXXc

Pad Print PMS XXXc

Laser Engraved - White Oxidisation

Direct Digital PMS Standard Digital print withdrawn on Silver









### Gift box



#### Digital print withdrawn on Silver



#### Pad

Print Area: 40mmL x 40mmH Actual print size: xxmmL x xxmmH

**Digital - Min Thickness required is 0.3mm**Print Area: 30mmL x 45mmH

Actual print size: xxmmL x xxmmH

**Digital Rotary - Joined Wrap**Print area: 268.92mmL x 60mmH
Actual print size: xxmmL x xxmmH

Laser

Print Area: 30mmL x 40mmH Actual print size: xxmmL x xxmmH

Finished print area - Pad
Finished print area - Digital
Finished print area - Digital Rotary
Finished print area - Laser
Approx opposite positions

+ +

### Below showing at approx 20% of size





#### Roll/Screen

Print Area: 200mmL x 100mmH Actual print size: xxmmL x xxmmH

## Digital

Print Area: 30mmL x 85mmH Actual print size: xxmmL x xxmmH

#### **Digital Rotary - Joined Wrap** Print area: 2