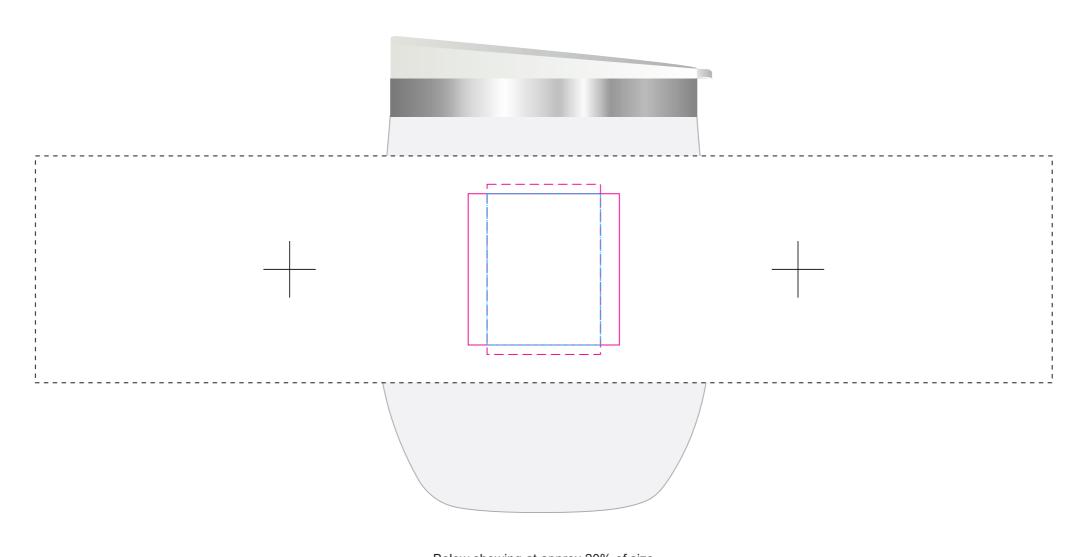

#### Pad

Print Area: 40mmL x 40mmH Actual print size: xxmmL x xxmmH

**Digital - Min Thickness required is 0.3mm**Print Area: 30mmL x 45mmH

Actual print size: xxmmL x xxmmH

**Digital Rotary - Joined Wrap**Print area: 268.92mmL x 60mmH
Actual print size: xxmmL x xxmmH

Laser

Print Area: 30mmL x 40mmH Actual print size: xxmmL x xxmmH

Finished print area - Pad
Finished print area - Digital
Finished print area - Digital Rotary
Finished print area - Laser
Approx opposite positions

+ +

### Below showing at approx 20% of size