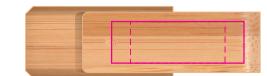

**Digital/Laser - Flash Drive**Print Area: 35mmL x 11mmH
Actual print size: xxmmL x xxmmH

Finished print area -Pad
Finished print area - Digital/Laser - - - -

Pad - Speaker - Side
Print Area: 35mmL x 20mmH
Actual print size: xxmmL x xxmmH