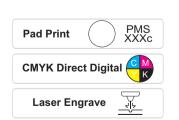

**Digital/Laser - Flash Drive**Print Area: 35mmL x 11mmH
Actual print size: xxmmL x xxmmH

Finished print area -Pad
Finished print area - Digital/Laser - - - -

Pad - Speaker - Side
Print Area: 35mmL x 20mmH
Actual print size: xxmmL x xxmmH