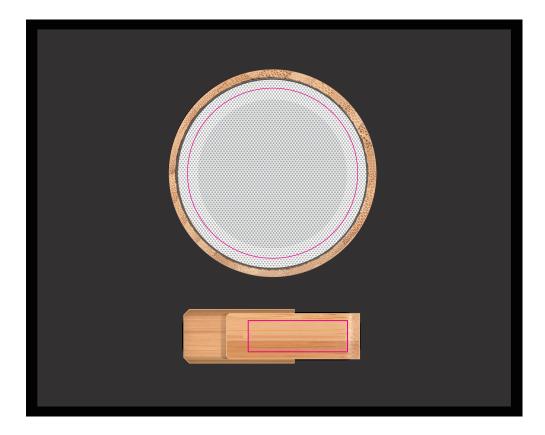

Finished print area

**Digital - Speaker - Grill**Print Area: 60mm Diameter
Actual print size: xxmmL x xxmmH

Finished print area

**Pad - Flash Drive**Print Area: 25mmL x 11mmH
Actual print size: xxmmL x xxmmH