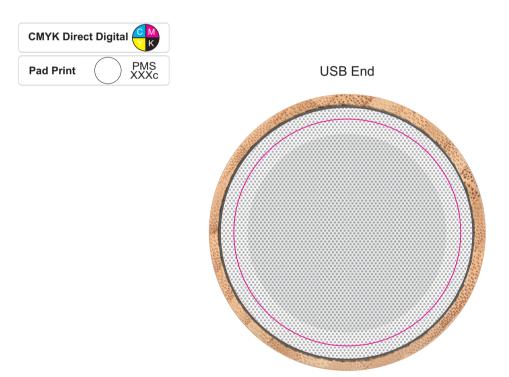

Finished print area

**Digital - Speaker - Grill**Print Area: 60mm Diameter
Actual print size: xxmmL x xxmmH

Finished print area

**Pad - Flash Drive**Print Area: 25mmL x 11mmH
Actual print size: xxmmL x xxmmH