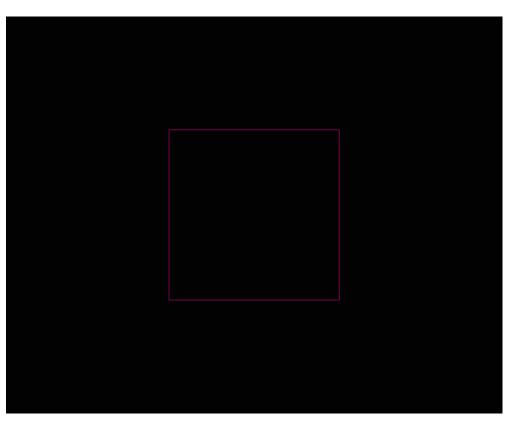

## LL8270 - Osaka Gift Set - Superior Gift box: Black Freedom Bamboo Speaker & Bamboo Flash Drive: Natural

Showing at approx 75% of size

Gift Box Lid

Gift box

Print Area: 60mmL x 60mmH Actual print size: xxmmL x xxmmH