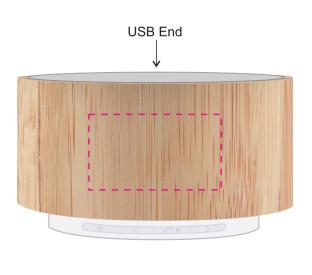

**Digital/Laser - Flash Drive**Print Area: 35mmL x 11mmH
Actual print size: xxmmL x xxmmH

Finished print area -Pad
Finished print area - Digital/Laser - - - -

Pad - Speaker - Side
Print Area: 35mmL x 20mmH
Actual print size: xxmmL x xxmmH