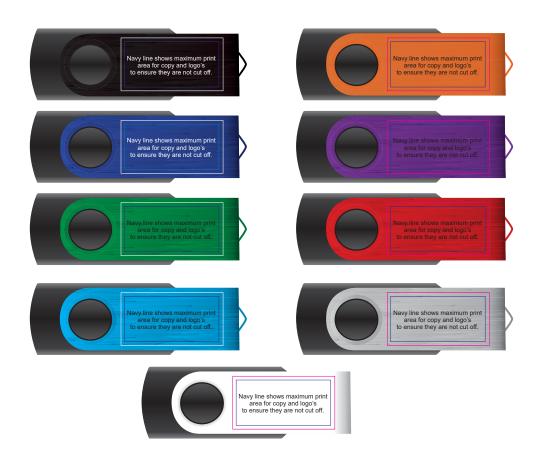

### LI9600 Swivel Flash Drive

Direct digital designs are printed in CMYK.

Pantone colours will be produced in the closest CMYK colour match possible.

#### **PLEASE NOTE**

Colour of Aluminium shell can vary 10% +/- within the same shipment and is considered acceptable. If colouring is important please ask for a sample from our current shipment

Maximum print area: 27mmL x 14mmH