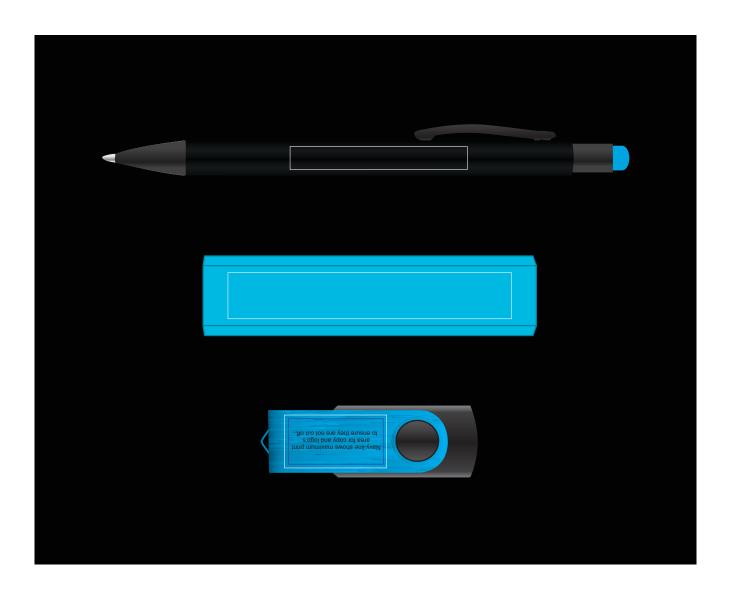

roduced in the closest CMYK colour match possible.



Maximum print area: 50mmL x 6.5mmH Actual print size:

### LI9600 Swivel Flash Drive

Direct digital designs are printed in CMYK.

Pantone colours will be produced in the closest CMYK colour match possible.

#### **PLEASE NOTE**

Colour of Aluminium shell can vary 10% +/- within the same shipment and is considered acceptable. If colouring is important please ask for a sample from our current shipment



Maximum print area: 27mmL x 14mmH

Actual print size:

# LI9109 Aluminium Velocity Mobile Phone Power Bank

Direct digital designs are printed in CMYK.

Pantone colours will be produced in the closest CMYK colour match possible.



Maximum print area: 80mmL x 13mmH

Actual print size:

# Example of the product inside the black gift box