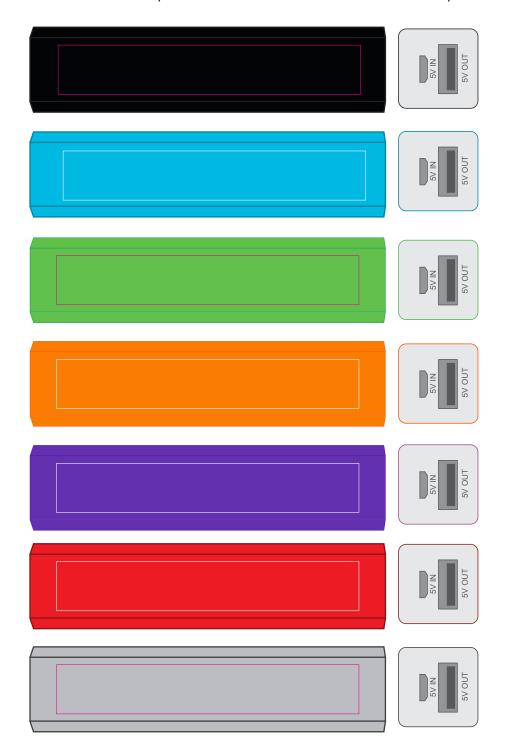

# LI9109 Aluminium Velocity Mobile Phone Power Bank

Direct digital designs are printed in CMYK.

Pantone colours will be produced in the closest CMYK colour match possible.

Maximum print area: 80mmL x 13mmH

Actual print size: