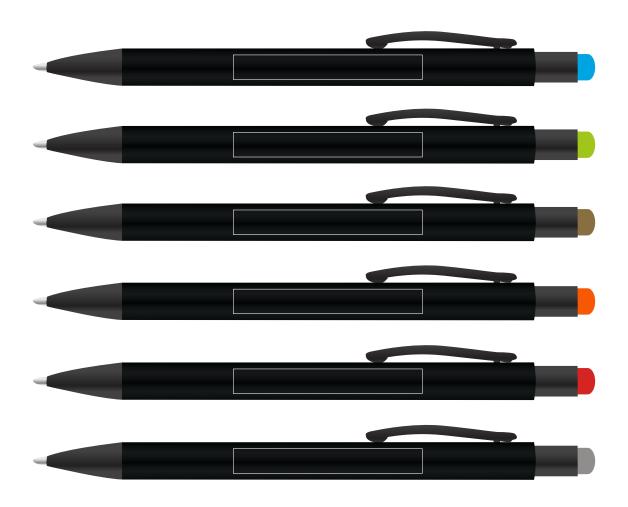

## Ll3280 Opal Stylus Pen

Direct digital designs are printed in CMYK.

Pantone colours will be produced in the closest CMYK colour match possible.

Maximum print area: 50mmL x 6.5mmH Actual print size: