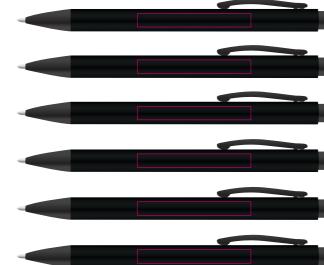

Logo Here

*Gift box* Print Area: 180mmL x 130mmH Actual print size: xxmmL x xxmmH

\_\_\_\_\_

Finished print area

**Pad Print** Print Area: 50mmL x 7mmH Actual print size: xxmmL x xxmmH

**Digital** Print Area: 50mmL x 6mmH Actual print size: xxmmL x xxmmH

*Laser - Min Thickness required is 0.7mm* Print Area: 50mmL x 6mmH Actual print size: xxmmL x xxmmH

Finished print area - Pad Print — Finished print area - Laser/Digital —

Print Area: 80mmL x 50mmH Actual print size: xxmmL x xxmmH