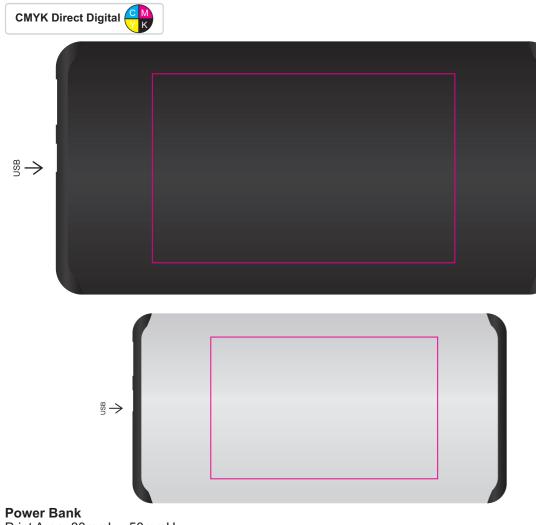

Logo Here







*Gift box* Print Area: 180mmL x 130mmH Actual print size: xxmmL x xxmmH

\_\_\_\_\_

Finished print area







**Pad Print** Print Area: 50mmL x 7mmH Actual print size: xxmmL x xxmmH

**Digital** Print Area: 50mmL x 6mmH Actual print size: xxmmL x xxmmH

*Laser - Min Thickness required is 0.7mm* Print Area: 50mmL x 6mmH Actual print size: xxmmL x xxmmH

Finished print area - Pad Print — Finished print area - Laser/Digital —



Print Area: 80mmL x 50mmH Actual print size: xxmmL x xxmmH

Finished print area







Flash Drive Print Area: 27mmL x 14mmH Actual print size: xxmmL x xxmmH

Max area for text and copy Finished print area ----