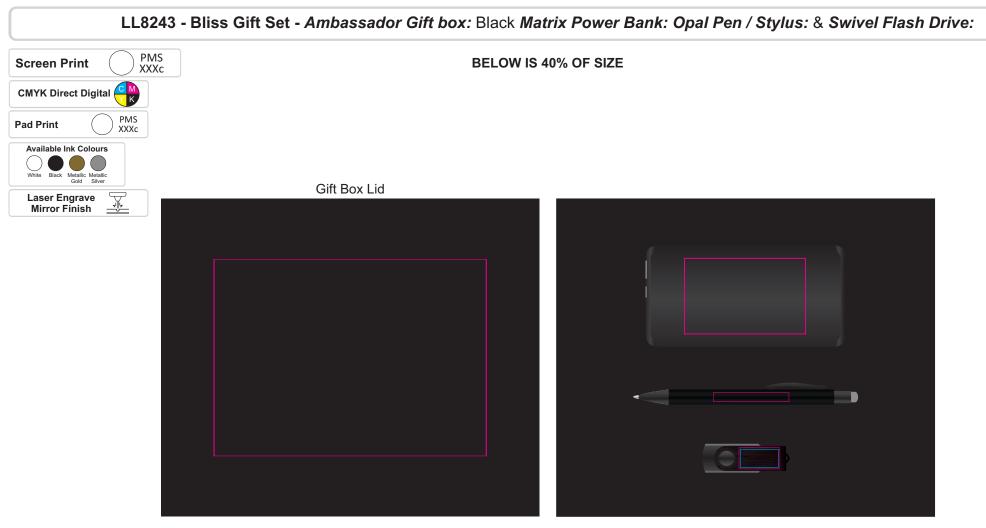

Logo Here

*Gift box* Print Area: 180mmL x 130mmH Actual print size: xxmmL x xxmmH

\_\_\_\_\_

Finished print area

**Pad Print** Print Area: 50mmL x 7mmH Actual print size: xxmmL x xxmmH

**Digital** Print Area: 50mmL x 6mmH Actual print size: xxmmL x xxmmH

*Laser - Min Thickness required is 0.7mm* Print Area: 50mmL x 6mmH Actual print size: xxmmL x xxmmH

Finished print area - Pad Print — Finished print area - Laser/Digital —

Print Area: 80mmL x 50mmH Actual print size: xxmmL x xxmmH

Finished print area

Flash Drive Print Area: 27mmL x 14mmH Actual print size: xxmmL x xxmmH

Max area for text and copy Finished print area ----