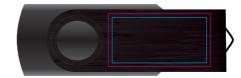

Finished print area

Flash Drive Print Area: 27mmL x 14mmH Actual print size: xxmmL x xxmmH

Max area for text and copy Finished print area ----