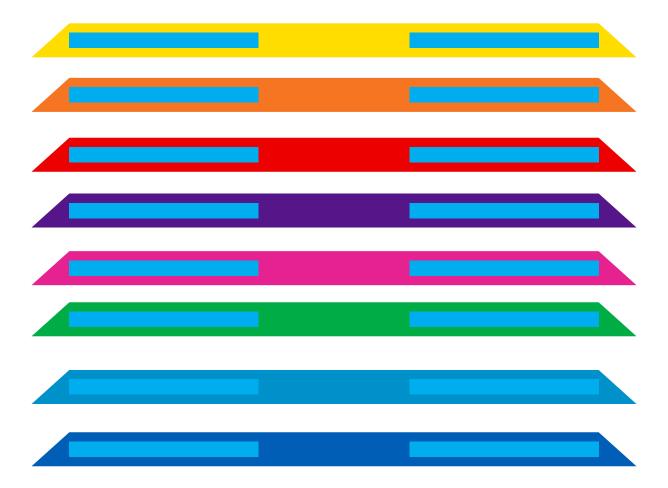

Order # Proof #1 Date 00/00/00

**Product Code** 

Description

Item Colour/s

: Supporter Ribbon on Backing Card

: Ribbon: Yellow, Orange, Red, Purple, Pink, Green, Green,

Light Blue, Dark Blue / Custom Card

Quantity

Decoration Type

**Decoration Type Print Colour** 

: LN0076

Maximum Size: 50mmL x 4mmH (each side)

**Actual Print Size:** 

| INTERNAL USE ONLY |           |          |          |    |               | INT:                                  |
|-------------------|-----------|----------|----------|----|---------------|---------------------------------------|
| QC Code:          | New Pte # | Info:    |          | Q: | Ctns:         | _Wt(kg):                              |
| PP:               | Prt Int:  | Prep:    |          | S: | D:            |                                       |
| Rpt Ord:          | Rpt Pte # | Cat:     |          | E: | Ctns:         | _ Wt(kg):                             |
| Splt: Y/N         | Mach:     | U/P Int: | R/P Int: | R: | D:            | · · · · · · · · · · · · · · · · · · · |
| Courier:          |           |          |          |    | Total Wt(kg): |                                       |